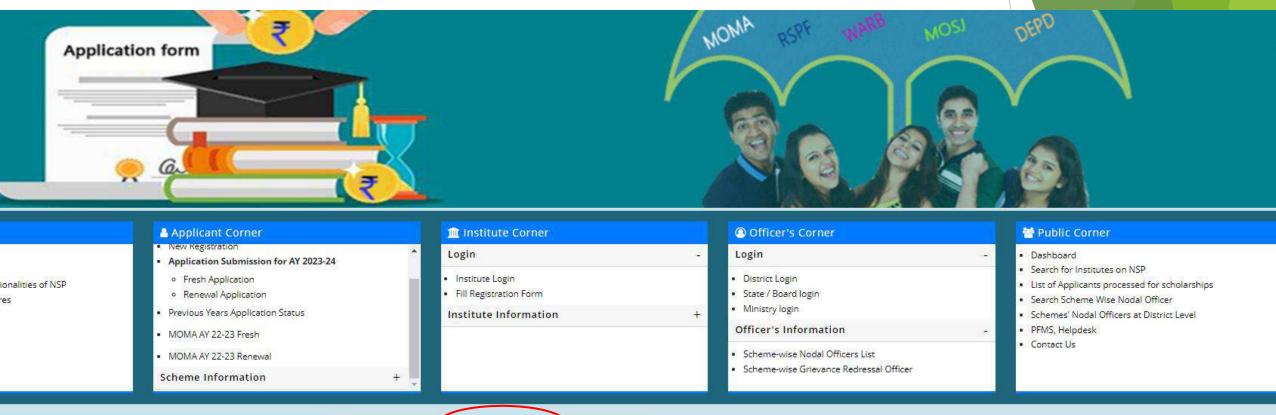

## National Scholarship Portal

(<a href="https://scholarships.gov.in/">https://scholarships.gov.in/</a>)

(https://nsp.gov.in/)

|     | 2 40 00 44                                                                                                  |
|-----|-------------------------------------------------------------------------------------------------------------|
| Sch | Application Process for State<br>olarship schemes of Uttarakhand is<br>sed. However, students, if eligible, |
| Sch | olarship schemes of Uttarakhand is                                                                          |
| Sch | olarship schemes of Uttarakhand is<br>sed. However, students, if eligible,                                  |

## National Scholarship Portal

(<a href="https://scholarships.gov.in/">https://scholarships.gov.in/</a>)

(https://nsp.gov.in/)

| ¶ Notice Board - For Students | Central Schemes UGC / AICTE Schemes State Scheme                    | nes                  |                                         |                        |                          |            |      |
|-------------------------------|---------------------------------------------------------------------|----------------------|-----------------------------------------|------------------------|--------------------------|------------|------|
| 2-                            | University Grants Commission - MHRD                                 |                      |                                         |                        |                          |            | .75  |
|                               | Scheme Name                                                         | Scheme Closing Date  | Defective Application Verification Date | Institute Verification | DNO/SNO/MNO Verification | Guidelines | /FAQ |
|                               | ISHAN UDAY - Special Scholarship Scheme For North Eastern<br>Region | Open till 31-12-2023 | Not Available                           | Opening Soon           | Opening Soon             | Guidelines | FAQ  |
|                               | NATIONAL SCHOLARSHIP FOR POST GRADUATE STUDIES                      | Open till 31-12-2023 | Not Available                           | Opening Soon           | Opening Soon             | Guidelines | FAQ  |
|                               |                                                                     | _                    |                                         |                        |                          |            |      |