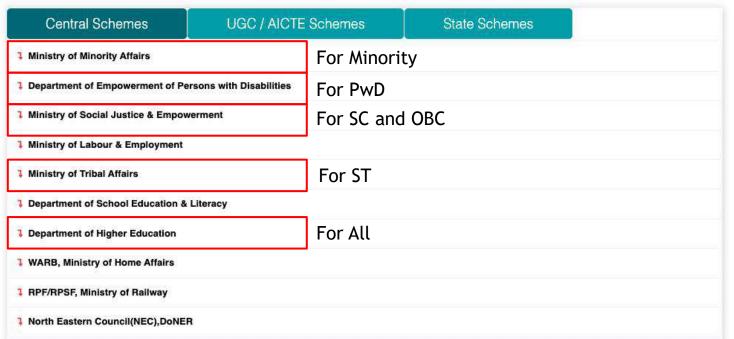

## National Scholarship Portal

(<a href="https://scholarships.gov.in/">https://scholarships.gov.in/</a>)

(https://nsp.gov.in/)

|     | 2 40 00 44                                                                                                  |
|-----|-------------------------------------------------------------------------------------------------------------|
| Sch | Application Process for State<br>olarship schemes of Uttarakhand is<br>sed. However, students, if eligible, |
| Sch | olarship schemes of Uttarakhand is                                                                          |
| Sch | olarship schemes of Uttarakhand is<br>sed. However, students, if eligible,                                  |

## National Scholarship Portal

(<a href="https://scholarships.gov.in/">https://scholarships.gov.in/</a>)

(https://nsp.gov.in/)

| ¶ Notice Board - For Students | Central Schemes UGC / AICTE Schemes State Scheme                    | nes                  |                                         |                        |                          |            |      |
|-------------------------------|---------------------------------------------------------------------|----------------------|-----------------------------------------|------------------------|--------------------------|------------|------|
| 2-                            | University Grants Commission - MHRD                                 |                      |                                         |                        |                          |            | .75  |
|                               | Scheme Name                                                         | Scheme Closing Date  | Defective Application Verification Date | Institute Verification | DNO/SNO/MNO Verification | Guidelines | /FAQ |
|                               | ISHAN UDAY - Special Scholarship Scheme For North Eastern<br>Region | Open till 31-12-2023 | Not Available                           | Opening Soon           | Opening Soon             | Guidelines | FAQ  |
|                               | NATIONAL SCHOLARSHIP FOR POST GRADUATE STUDIES                      | Open till 31-12-2023 | Not Available                           | Opening Soon           | Opening Soon             | Guidelines | FAQ  |
|                               |                                                                     | _                    |                                         |                        |                          |            |      |