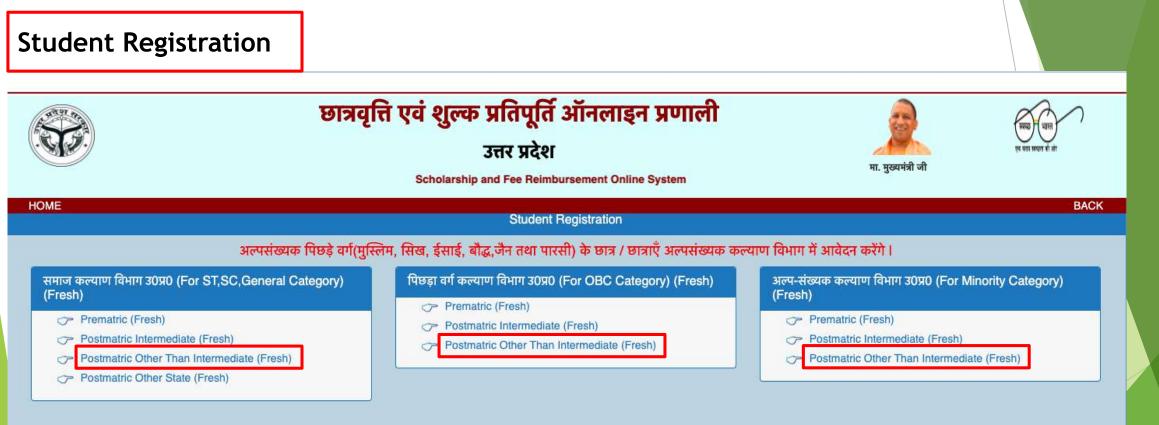

## **UP Post-Matric Scholarship Portal**

(http://scholarship.up.gov.in/)

## **UP Post-Matric Scholarship Portal**

(http://scholarship.up.gov.in/)

- District Social Welfare Officer
- ☞ Directorate

नवीनीकरण (Renewal)के सभी छात्र /छात्रा छात्रवृत्ति हेतु आनलाइन आवेदन बिना रजिस्ट्रेशन के सीधे भरें।