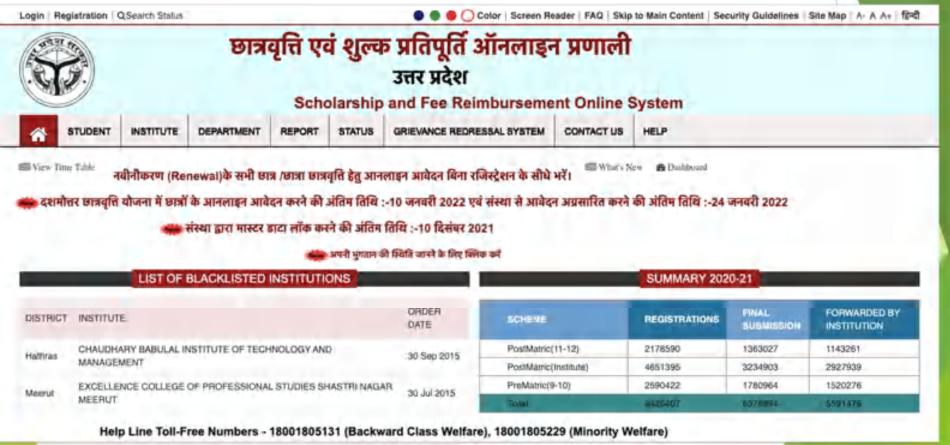

## **UP Post-Matric Scholarship Portal**

(http://scholarship.up.gov.in/) - Last Date: 10 January 2022

### **UP Post-Matric Scholarship Portal**

(<a href="http://scholarship.up.gov.in/">http://scholarship.up.gov.in/</a>) - Last Date: 10 January 2022