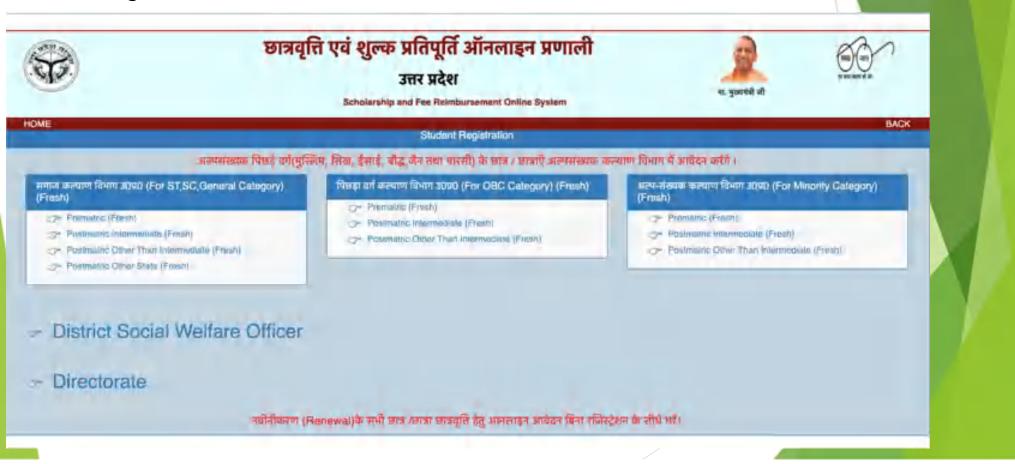

ip Portal

(<a href="https://scholarships.gov.in/">https://scholarships.gov.in/</a>) - Last date: 31 December 2021

(https://nsp.gov.in/)







Central Schemes

UGC / AICTE Schemes

Ministry of Minority Affairs

Department of Empowerment of Persons with Disabilities

Ministry of Social Justice & Empowerment

Ministry of Tribal Affairs

Department of School Education & Literacy

Department of Higher Education

WARB, Ministry of Home Affairs

RPF/RPSF, Ministry of Railway

1 North Eastern Council(NEC) DoNER

## **UP Post-Matric Scholarship Portal**

(http://scholarship.up.gov.in/) - Last Date: 10 January 2022





### **UP Post-Matric Scholarship Portal**

(<a href="http://scholarship.up.gov.in/">http://scholarship.up.gov.in/</a>) - Last Date: 10 January 2022

### **Student Registration**



## Bihar Post-Matric Scholarship Portal

(http://www.pmsonline.bih.nic.in/) - Last Date: 31 December 2021

### Homepage



**Post Matric** Scholarship Portal







Post Matric Scholarship



Apply for Academic Year 2019-20, 2020-21, 2021-22

पोस्ट मैद्रिक छात्रवृत्ति में आयेदन करने के लिए यहाँ क्लिक करे।



ि नियोजित शिक्षक की वेबसाइट पर जाने के लिए यहाँ क्लिक करें।



काउंसलिंग के पश्चात संयनित अभ्यवियों के प्रमाण पत्र अपलोड करने हेत्

जिला लॉगिन के लिए यहां क्लिक करें

### M. P. Post-Matric Scholarship Portal

(<a href="http://scholarshipportal.mp.nic.in/MedhaviChhatra/Medhavi\_New/Default.aspx">http://scholarshipportal.mp.nic.in/MedhaviChhatra/Medhavi\_New/Default.aspx</a>)



## Gujarat Post-Matric Scholarship Portal

(https://mysy.guj.nic.in)



### Mukhyamantri Yuva Swavalamban Yo